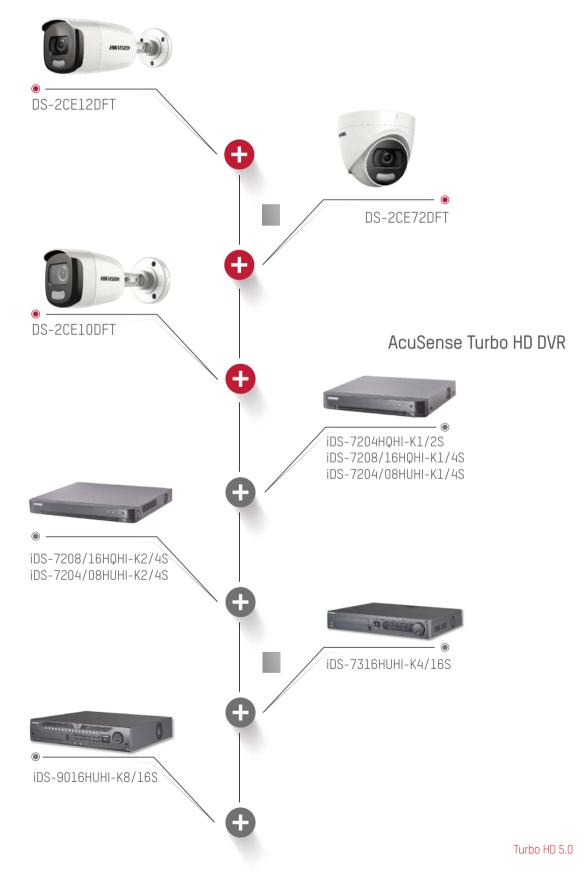

### R Quick Target Search

Infused with the latest deep-learning technology, AcuSense DVRs are able to extract human and vehicles from massive video data and store snapshots of the objects for efficient video footage search and retrieval.



### ColorVu Turbo HD Camera ROUND-THE-CLOCK VIVID COLOR BOOSTER



#### **11 24/7 Chromatic Image** -without opening supplement light



Conventional HD1080p Camera



Conventional HD1080p Camera



Ultra low light and HD1080p Camera



Ultra low light and HD1080p Camera



ColorVu Turbo HD Camera



ColorVu Turbo HD Camera

#### 24/7 Chromatic Image -with supplement light opening



Conventional HD1080p Camera Turbo HD 5.0



Ultra low light and HD1080p Camera



ColorVu Turbo HD Camera

## Turbo HD 5.0 PRODUCT SHOWCASE

#### ColorVu Turbo HD Camera





# MORE THAN WHAT YOU SEE TURBO HD 5.0 SOLUTION

Distributed by

#### **HIKVISIO**N°

Headquarters No.555 Qianmo Road, Binjiang District, Hangzhou 310051, China T +86-571-8807-5998 overseasbusiness@hikvision.com

Hikvision USA T +1-909-895-0400 sales.usa@hikvision.com

Hikvision Australia T +61-2-8599-4233 salesau@hikvision.com

Hikvision India T +91-22-28469900 sales@pramahikvision.com

Hikvision Canada T +1-866-200-6690 sales.canada@hikvision.com

Hikvision Thailand T +662-275-9949 sales.thailand@hikvision.com Hikvision Europe T +31-23-5542770 sales.eu@hikvision.com

Hikvision Italy T +39-0438-6902 info.it@hikvision.com

**Hikvision Brazil** T +55 11 3318-0050 Latam.support@hikvision.com

Hikvision Turkey T +90 (216)521 7070- 7074 sales.tr@hikvision.com

Hikvision Malaysia T +6-032-72