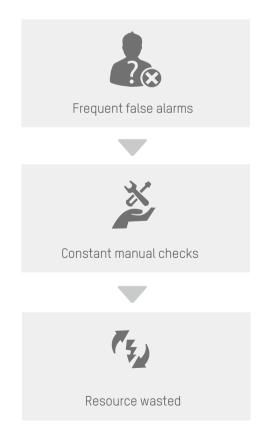

#### Problems with Conventional Systems

• Conventional security systems only detect moving targets without further analysis

• Frequent false alarms create constant problems for users