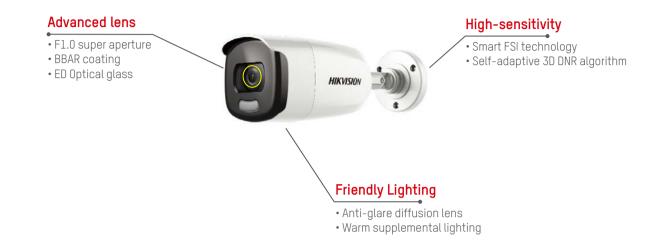

#### ColorVu Turbo HD Camera

With 24 hour chromatic imaging, the ColorVu technology turns dark nights into colorful day.

- Advanced lens
- High-sensitivity
- Friendly lighting

### ColorVu Turbo HD Camera ROUND-THE-CLOCK VIVID COLOR BOOSTER