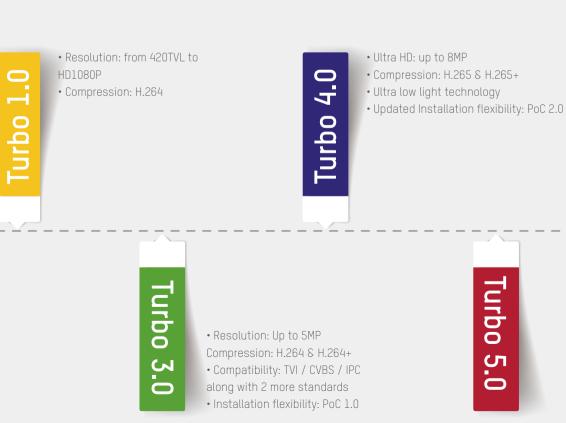

Each iteration of the Turbo HD product portfolio advances the technology to the next amazing level. Version 1.0 took analogue resolutions from 420 TVL up to Hi-Def 1080p – by nothing more than plugging old wires into new cameras and DVRs! Fast-forward a few years to version 4.0, where Turbo products sent analogue signals up to 8 MP and began using the H.265 high-efficiency codec; what's more, Hikvision's signature H.265+ codec maintains 4K video while cutting bandwidth and storage requirements down by as much as 87%!

# Turbo HD **HISTORY**