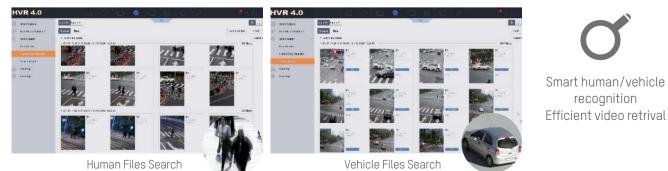

#### ■ Target Extraction

#### R Quick Target Search

Infused with the latest deep-learning technology, AcuSense DVRs are able to extract human and vehicles from massive video data and store snapshots of the objects for efficient video footage search and retrieval.