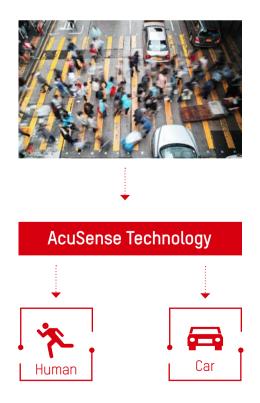

#### AcuSense Turbo HD DVR

Based on deep learning algorithms, the AcuSense technology offers improved VCA accuracy.

- Deep-learning algorithm
- GPU architecture
- Human/vehicle extraction

#### R Quick Target Search

Infused with the latest deep-learning technology, AcuSense DVRs are able to extract human and vehicles from massive video data and store snapshots of the objects for efficient video footage search and retrieval.