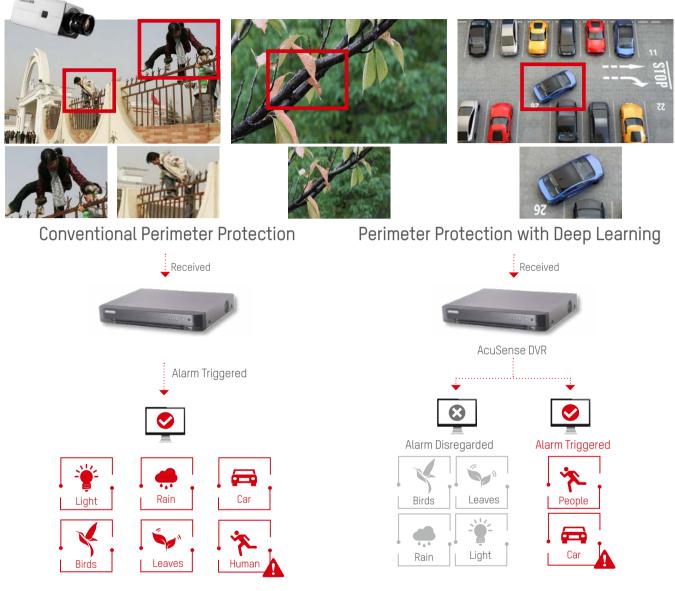

#### Problems with Conventional Systems

• Conventional security systems only detect moving targets without further analysis

• Frequent false alarms create constant problems for users

#### False Alarm Filter

False alarms cannot be discarded!

False alarms are filtered

#### R Quick Target Search

Infused with the latest deep-learning technology, AcuSense DVRs are able to extract human and vehicles from massive video data and store snapshots of the objects for efficient video footage search and retrieval.