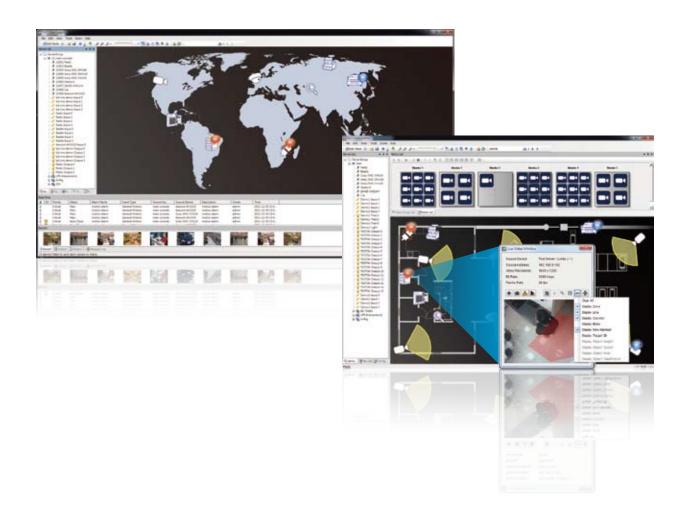

## The Smart Way to Unify Your NUUO Products

NUUO CMS unifies all your products under one easy, clear management console. This is the perfect solution to manage large scale installations and the ideal way to manage alarms. Easily schedule backups, edit alarms, and monitor all locations under one central interface.

#### Centralized E-Map

- Unlimited layers
- Direct control of camera and I/O devices from all Mainconsole Family recorders
- E-Map popup window for alarm, live view and playback
- Remote video backup and export
- Instant playback and event playback
- Joystick and keyboard support

## **Intuitive Operation**

NUUO CMS interface has been designed to be intuitive and efficient. Quickly find and access all the essential system functions that matters to you. Uncluttered interface and layout means you can spend less time micro-managing and more time on other critical issues.

## **Central Alarm** Management

An indispensable tool in central monitoring and event managements, NUUO CMS alarm system supports a number of essential 3rd party functions and integrates them flawlessly. POS, LPR, and Access Control alarms are all supported. NUUO CMS alarm management also features a centralized interface so you can efficiently monitors all alarms under one unified system.