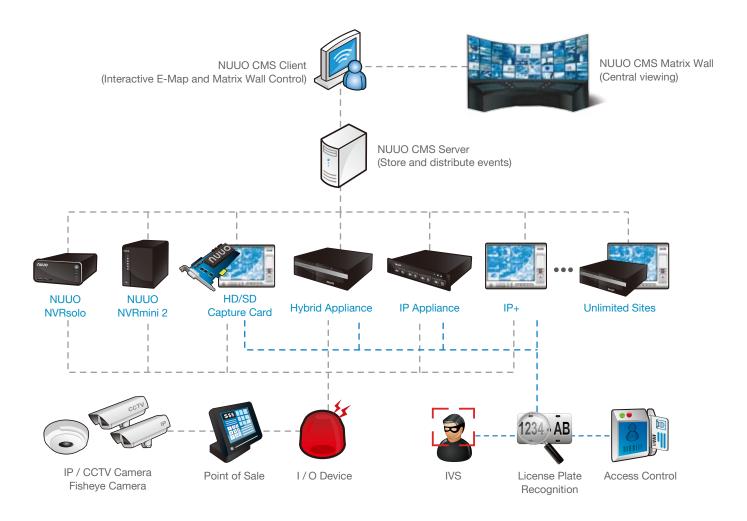

## The Smart Way to Unify Your NUUO Products

NUUO CMS unifies all your products under one easy, clear management console. This is the perfect solution to manage large scale installations and the ideal way to manage alarms. Easily schedule backups, edit alarms, and monitor all locations under one central interface.

#### Centralized Server Management

- Supports over 1,000 cameras, I/O, POS, LPR and access control devices from multiple servers
- Detailed event management and report system
- Support advanced & embedded video analytics
- Generic dewarp (fisheye)
- 4 levels of alarm priorities
- Emergency recording to central control room
- Advanced data-mining and event search tool
- Build-in remote desktop tool
- Support Windows Active Directory
- Users and user groups with independent privileges
- Schedule profile (User, Event)
- Auto backup
- Two-way audio for all NUUO Mainconsole family product
- Supports camera multi-stream (with NUUO Mainconsole V5.0 or above

#### Centralized Matrix Wall

- Unlimited Matrix Wall stations
- Display up to 64 channels per Matrix Wall monitor
- Matrix Wall control panel
- Simple drag and drop operation
- View tour and alarm tour, grid tour
- View profiles
- PTZ support

#### Centralized E-Map

- Unlimited layers
- Direct control of camera and I/O devices from all Mainconsole Family recorders
- E-Map popup window for alarm, live view and playback
- Remote video backup and export
- Instant playback and event playback
- Joystick and keyboard support

## **Central Alarm** Management

An indispensable tool in central monitoring and event managements, NUUO CMS alarm system supports a number of essential 3rd party functions and integrates them flawlessly. POS, LPR, and Access Control alarms are all supported. NUUO CMS alarm management also features a centralized interface so you can efficiently monitors all alarms under one unified system.