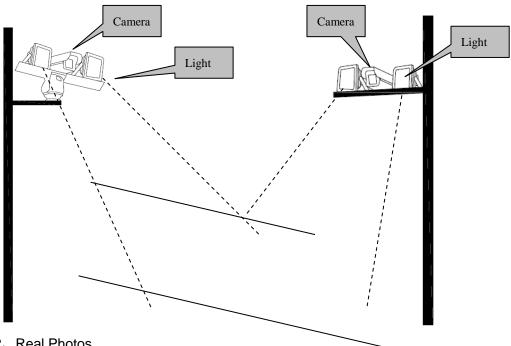

e life;
- Improve performance of camera to get better pictures at night time.
- · Fill Light for night vision camera
- Indoor/Outdoor use
- Easy installation

## 2. Specification

LED type: 8 pieces high power IR LED Wavelength: 740nm/850nm/940nm

Beam angle: 15 to 120°

Beam distance: 140m to 25m Bracket: wall mount bracket

Working voltage: 85-265V AC/12-24V DC/24V AC Cable: 1.3m(85-265V AC)/0.45m(12-24V DC/24V AC)

Power consumption: 14W Day/night switch: automatic

Working temperatures: -30 to 50°C(-50 to 50°C with heater)

Protection level: IP66 Color: beige/black

Panel: tempered glass panel+IR passing plastic

Housing: aluminum die-casting housing

N.W: 1.2KG G.W: 1.5KG

Dimension: 181\*131\*72mm

Packing dimension: 210\*180\*100mm

#### 3. Installation

#### 1. Installation Graph



#### 2、Real Photos







Night time without IR Illuminator