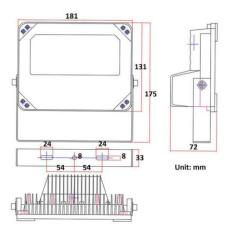

### 4. Dimension

N.W: 1.2KG G.W: 1.5KG

Dimension: 181\*131\*72mm

Packing dimension: 210\*180\*100mm