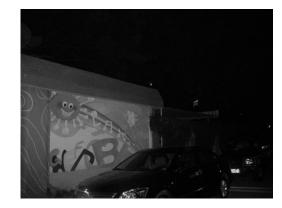

ormance of camera to get better pictures at night time.
- · Fill Light for night vision camera
- Indoor/Outdoor use
- Easy installation

## 2. Specification

LED type: 8 pieces high power IR LED Wavelength: 740nm/850nm/940nm

Beam angle: 15 to 120°

Beam distance: 140m to 25m Bracket: wall mount bracket

Working voltage: 85-265V AC/12-24V DC/24V AC Cable: 1.3m(85-265V AC)/0.45m(12-24V DC/24V AC)

Power consumption: 14W Day/night switch: automatic

Working temperatures: -30 to 50°C(-50 to 50°C with heater)

Protection level: IP66 Color: beige/black

Panel: tempered glass panel+IR passing plastic

Housing: aluminum die-casting housing

N.W: 1.2KG G.W: 1.5KG

Dimension: 181\*131\*72mm

Packing dimension: 210\*180\*100mm

#### 3. Installation

#### 1. Installation Graph



#### 2、Real Photos







Night time without IR Illuminator