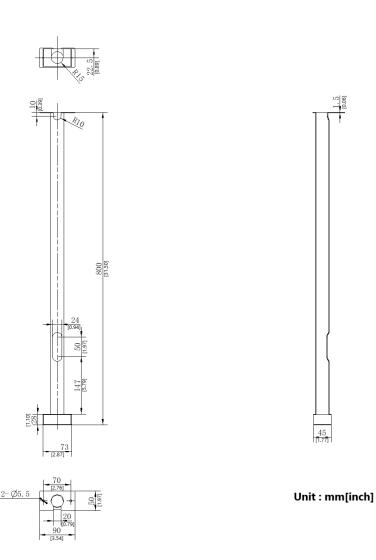

## Specification

| Bracket                   |                                               |
|---------------------------|-----------------------------------------------|
| Appearance                | Hikvision White                               |
| Material                  | SPCC                                          |
| General                   |                                               |
| Dimensions                | 800 × 73 × 90 mm (31.5 × 2.87 × 3.54 inch)    |
| Dimensions (with Package) | 850 × 120 × 100 mm (33.46 × 4.72 × 3.94 inch) |
| Weight                    | 1.08 kg (2.38 lb.)                            |
| Weight (with Package)     | 1.14 kg (2.513 lb.)                           |

## Dimension

Headquarters No.555 Qianmo Road, Binjiang District, Hangzhou 310051, China T +86-571-8807-5998 www.hikvision.com

Follow us on social media to get the latest product and solution information.