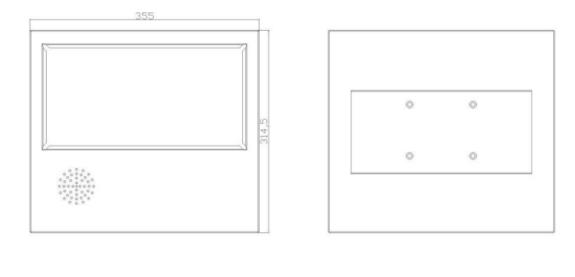

## Dimension

Headquarters No.555 Qianmo Road, Binjiang District, Hangzhou 310051, China T +86-571-8807-5998 www.hikvision.com

Follow us on social media to get the latest product and solution information.

## Specification

| Installation            |                                                                   |
|-------------------------|-------------------------------------------------------------------|
| Maintenance Mode        | Front                                                             |
| Display Screen          |                                                                   |
| Pixel Pitch             | P4.75                                                             |
| Resolution              | 64*32                                                             |
| Display Content         | GB2312 Character Set, 16*16 Lattice Chinese Characters            |
| Screen Type             | LED                                                               |
| Display Color           | Red,Green,Yellow                                                  |
| Number of Module        | 1                                                                 |
| Viewing Angle           | 120° (H) / 120° (V)                                               |
| Display Mode            | instant, left shift, up forward, etc.                             |
| Pixel Pitch Category    | 4.75                                                              |
| Color Temperature       | 3000k to 6000k                                                    |
| Brightness Uniformity   | ≥95%                                                              |
| Color Uniformity        | ≥95%                                                              |
| Contrast Ratio          | 2000 : 1                                                          |
| Luminance               | 1500cd/m <sup>2</sup>                                             |
| Scanning Mode           | 8S                                                                |
| Communication Mode      | ТСР                                                               |
| General                 |                                                                   |
| Screen Border Material  | Iron Frame Spraying Plastic (Dark armored glass for display part) |
| Working Temperature and | -30 to 60 °C                                                      |
| Humidity                | 10% to 85% RH                                                     |
| Power Supply            | AC110-240V,50/60Hz,max0.5A                                        |
| Package Dimensions      | 475mm*430mm*185mm                                                 |
| Dimensions              | 355 × 315 × 80 mm (13.98 × 12.4 × 3.15 inch)                      |
| Weight                  | 5.3 kg (11.68 lb.)                                                |
| Weight (with Package)   | 6.4 kg (14.11 lb.)                                                |
| Storage Temperature and | -40 to 70 °C                                                      |
| Humidity                | 10% to 85% RH                                                     |
| Average Consumption     | 10W                                                               |
| Max. Consumption        | 30W                                                               |
| Lifespan                | 100000Hours                                                       |
| Approval                |                                                                   |
| Protection              | IP54                                                              |