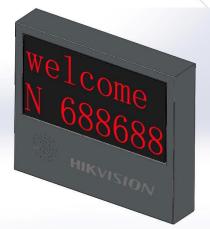

DS-TVL224-4-5Y/2 Rows 2-Lines 2-Color 8-Characters Dark-Grey Outdoor Entrance & Exit LED Screen

- Placed in the entrance of the parking lot, displaying the information of welcome, advertising and news, etc.
- Displaying standard Chinese characters and numeric characters, and its standard communication method is RJ45, both online and offline are supported
- Displaying content can be the remaining parking spaces of the whole parking lot, license plate number, charge and weather forecast, etc.
- Displaying different content according to the instruction from the host computer
- ar subtitle