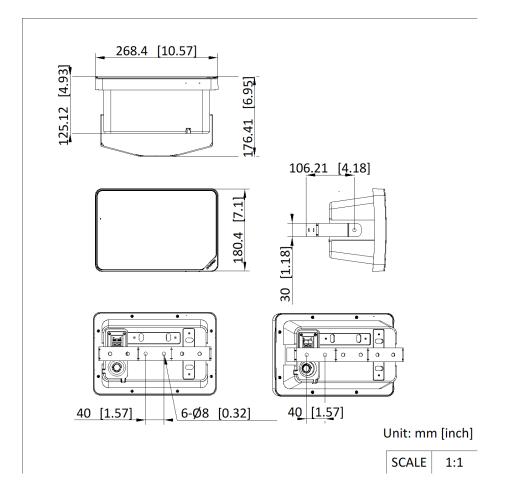

## Dimension

Headquarters No.555 Qianmo Road, Binjiang District, Hangzhou 310051, China T +86-571-8807-5998 www.hikvision.com

Follow us on social media to get the latest product and solution information.

## Specification

| Specification          |                                                                                      |
|------------------------|--------------------------------------------------------------------------------------|
| Speaker                |                                                                                      |
| Rated Power            | 70 V: 5 W/10 W/15 W/20 W                                                             |
|                        | 100 V: 5 W/10 W/15 W/20 W                                                            |
| Impedance              | 8 Ω                                                                                  |
| Sensitivity(1 m, 1 W)  | 90 dB ± 3dB                                                                          |
| Max. Acoustic Pressure | 103 dBSPL                                                                            |
| Direction              | All directions                                                                       |
| Frequency Response     | 130 Hz to 17.5 kHz                                                                   |
| Speaker Unit           | 5.25"× 1                                                                             |
| Interface              |                                                                                      |
| Audio In               | Fixed pressure in 100 V/Fixed pressure in 70 V/Fixed resistance input 8 $\Omega$ × 1 |
| General                |                                                                                      |
| Material               | Main body&Front cover: plastic, bracket: metal                                       |
| Operating Temperature  | -30 °C to 60 °C (-22 °F to 140 °F)                                                   |
| Operating Humidity     | < 90% (No condensation)                                                              |
| Dimension              | 268.4 mm × 180.4 mm × 125.12 mm (10.57" × 7.1" × 4.93")                              |
| Package Dimension      | 340 mm × 306 mm × 180 mm (13.39" × 12.05" × 7.09")                                   |
| Weight                 | Approx. 1.5 kg (3.3 lb.)                                                             |
| Color                  | White                                                                                |
| With Package Weight    | Approx. 2 kg (4.4 lb.)                                                               |
| Packing List           | Device × 1                                                                           |
|                        | U-shaped bracket × 1                                                                 |
|                        | Screw pack × 1                                                                       |
|                        | Installation sticker × 1                                                             |
|                        | Regulatory Compliance and Safety Information × 1                                     |