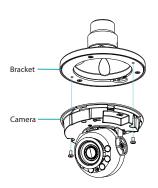

### Mount the bracket to the ceiling as follows:

Mount bracket onto another bracket (DA-MA2000) and 1 fix it by using the screws.