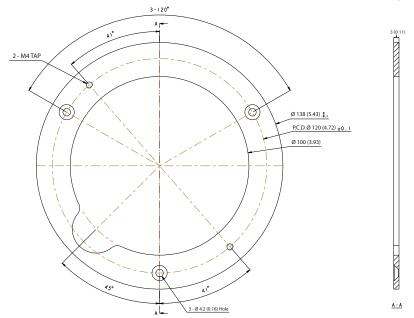

- This bracket is intended to be used with a specific model of camera. Do not use it with other models of cameras.
- · This installation should be performed by a qualified service personnel in conformance to all local codes.
- · You may need to reinforce the ceiling. If the ceiling is not strong enough to support the camera, the camera may fall.
- · Do not use this product for other purposes.

#### Mounting

### Mount the bracket to the ceiling as follows:

Mount bracket onto another bracket (DA-MA2000) and 1 fix it by using the screws.



### Connect your camera to the bracket as follows:

Screw the bottom cover onto bracket.



- 3 Attach the dome cover to the bottom cover. Turn the dome cover clockwise to fasten the dome cover.
- 4 Turn on power.



# **Dimensions**

Unit: mm (inch)