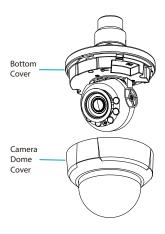

### Connect your camera to the bracket as follows:

Screw the bottom cover onto bracket.

- 3 Attach the dome cover to the bottom cover. Turn the dome cover clockwise to fasten the dome cover.
- 4 Turn on power.