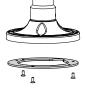

### Connect your camera to the bracket as follows:

Screw the bottom cover onto bracket.

- 3 Attach the dome cover to the bottom cover. Turn the dome cover clockwise to fasten the dome cover.
- 4 Turn on power.