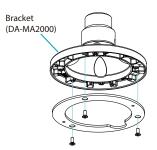

### Mount the bracket to the ceiling as follows:

Mount bracket onto another bracket (DA-MA2000) and 1 fix it by using the screws.