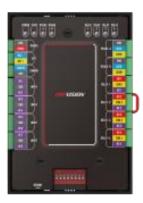

# DS-K2M0012X I/O Expansion Module

I/O expansion module supports communication with access controller via RS-485

- Supports 8 inputs and 4 outputs
- Supports communication with access controller via RS-485
- Installation with guide rail
- Supports battery charging and discharging
- Supports indicators for indicating power status, communication status, running status, and door status

### Specification

| System                        |                                                                                        |
|-------------------------------|----------------------------------------------------------------------------------------|
| Operating system              | MCU                                                                                    |
| ROM                           | 512 KB                                                                                 |
| RAM                           | 64 KB                                                                                  |
| Processor                     | M5S                                                                                    |
| Interface                     |                                                                                        |
| Alarm input                   | 8                                                                                      |
| Alarm output                  | 4                                                                                      |
| TAMPER                        | 1                                                                                      |
| RS-485                        | 2, 2 for access controller                                                             |
| General                       |                                                                                        |
| Indicator                     | 1 for indicating power status, 1 for running status, 2 for communication status, and 4 |
|                               | for alarm output                                                                       |
| Battery                       | Charge and discharge                                                                   |
| Power supply                  | 12 ± 15% VDC                                                                           |
| Power consumption             | ≤5 W                                                                                   |
| Working temperature           | -10 °C to 55 °C (14 °F to 131 ° F)                                                     |
| Working humidity              | 0% to 90% (No condensing)                                                              |
| Installation                  | Installation with guide rail                                                           |
| Function                      |                                                                                        |
| Configuration via Web browser | Support via access controller                                                          |
| HikCentral Professional       | Support via access controller                                                          |