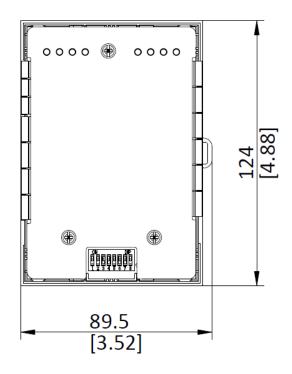

|
| Working temperature           | -10 °C to 55 °C (14 °F to 131 ° F)                                                     |
| Working humidity              | 0% to 90% (No condensing)                                                              |
| Installation                  | Installation with guide rail                                                           |
| Function                      |                                                                                        |
| Configuration via Web browser | Support via access controller                                                          |
| HikCentral Professional       | Support via access controller                                                          |

#### - Available Model

DS-K2M0012X

#### Dimension







Unit: mm [inch]

SCALE 3:1

## See Far, Go Further



www.hikvision.com support@hikvision.com