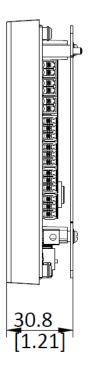

|
| Working temperature           | -10 °C to 55 °C (14 °F to 131 ° F)                                                     |
| Working humidity              | 0% to 90% (No condensing)                                                              |
| Installation                  | Installation with guide rail                                                           |
| Function                      |                                                                                        |
| Configuration via Web browser | Support via access controller                                                          |
| HikCentral Professional       | Support via access controller                                                          |

#### - Available Model

DS-K2M0012X

#### Dimension







Unit: mm [inch]

SCALE 3:1

## See Far, Go Further



www.hikvision.com support@hikvision.com