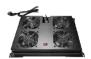

## **DS-XSFSxx-E Accessory Cabinet Fan**

■ Fan for E series floor standing cabinet

## Specification

| Others |                                                                                  |
|--------|----------------------------------------------------------------------------------|
| FAN    | DS-XSPB06-E: 600mm depth E series floor standing cabinet fan, including 2 fans.  |
|        | DS-XSPB08-E: 800mm depth E series floor standing cabinet fan, including 4 fans.  |
|        | DS-XSPB10-E: 1000mm depth E series floor standing cabinet fan, including 4 fans. |
|        | DS-XSPB12-E: 1200mm depth E series floor standing cabinet fan, including 4 fans. |