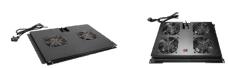

## **DS-XSFSxx-E Accessory Cabinet Fan**

■ Fan for E series floor standing cabinet

## Specification

| Others |                                                                                  |
|--------|----------------------------------------------------------------------------------|
| FAN    | DS-XSPB06-E: 600mm depth E series floor standing cabinet fan, including 2 fans.  |
|        | DS-XSPB08-E: 800mm depth E series floor standing cabinet fan, including 4 fans.  |
|        | DS-XSPB10-E: 1000mm depth E series floor standing cabinet fan, including 4 fans. |
|        | DS-XSPB12-E: 1200mm depth E series floor standing cabinet fan, including 4 fans. |