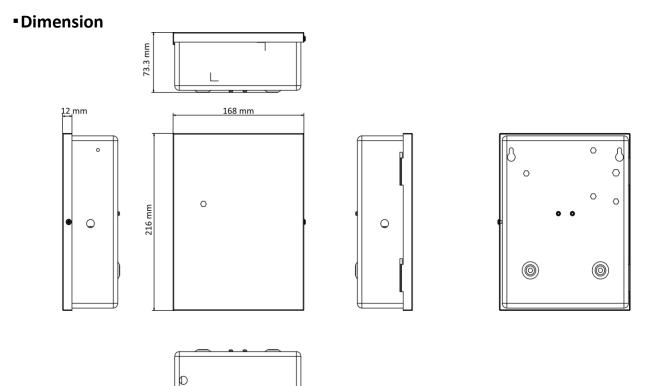

## Specification

| General             |                                                |
|---------------------|------------------------------------------------|
| Power supply        | Power input: 110 to 230 VAC                    |
|                     | Power output: 12 VDC, 24 W                     |
| Power consumption   | Power output: 24 W                             |
|                     | Momentary current: 5 A                         |
|                     | Persistent current: 2 A                        |
| Working temperature | -10 °C to 50 °C (14 °F to 122 °F)              |
| Working humidity    | < 95%                                          |
| Dimensions          | 168 mm × 216 mm × 73.3 mm (6.6" × 8.5" × 2.9") |