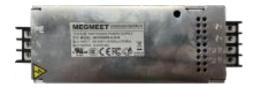

# MCP200WS-4.2A-B Power supply for DS-D42XXCD-1AAB

■ Power supply for DS-D42XXCD-1AAB

## Specification

| Product Type                                |                                   |
|---------------------------------------------|-----------------------------------|
| Product Type                                | Spare Power Supply Unit           |
| Power                                       |                                   |
| Power Consumption                           | ≤ 190 W                           |
| Power Supply                                | 90VAC to 264VAC                   |
| Working Environment                         |                                   |
| Working Temperature                         | -20 °C to 60 °C (-4 °F to 140 °F) |
| Working Humidity                            | 10%~80%RH                         |
| Storage Humidity                            | 10%~90%RH                         |
| Storage Temperature                         | -20 °C to 60 °C (-4 °F to 140 °F) |
| General                                     |                                   |
| Package Dimension (W $\times$ H $\times$ D) | 232 mm x 67 mm x 122 mm           |
| Weight                                      | 35 g/PCS                          |
| Hardware                                    |                                   |
| Dimensions (W × H × D)                      | 165 mm × 56 mm × 26 mm            |

#### Available Model

MCP200WS-4.2A-B, 200W电源