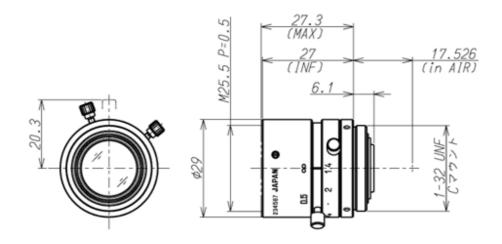

## TAMRON Megapixel Machine Vision Lens

| P/N                     |        | M118FM08        |
|-------------------------|--------|-----------------|
| CCD size                |        | 1/1.8"          |
| Mount                   |        | C mount         |
| Focal length            |        | 8mm             |
| Aperture range          |        | 1.4 - 16        |
| Angle of View           | 1/1.8" | 50.8° x 38.6°   |
| (horizontal x vertical) | 1/2"   | 45.0° x 34.0°   |
|                         | 1/3"   | 34.0° x 25.6°   |
| Focusing range          |        | 0.1m-infinity   |
| Operation               | Focus  | Manual w/lock   |
|                         | Iris   | Manual w/lock   |
| Filter size             |        | M25.5 P=0.5mm   |
| Back focus (in air)     |        | 11.726mm        |
| Distortion              |        | Less than -2.0% |
| Weight                  |        | 44g             |
| Operating Temperature   |        | -10 + 60°C      |