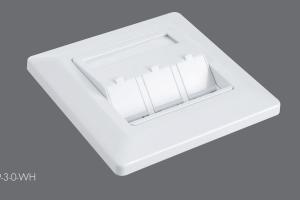

| Product number | Type number | Description                                 |
|----------------|-------------|---------------------------------------------|
| 23100101       | SX9-1-0-WH  | Wall Modular Outlet Solarix 1 Port White    |
| 23100102       | SX9-2-0-WH  | Wall Modular Outlet Solarix 2 Ports White   |
| 23100103       | SX9-1-0-WH  | Wall Modular Outlet Solarix 3 Port White    |
| 23100090       | SX9-0-WH    | Wall Mounted Back Box 80 x 80 x 40 mm White |