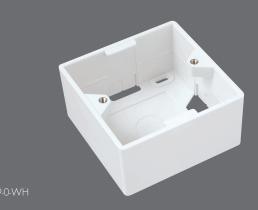

| Product number | Type number | Description                                 |
|----------------|-------------|---------------------------------------------|
| 23100101       | SX9-1-0-WH  | Wall Modular Outlet Solarix 1 Port White    |
| 23100102       | SX9-2-0-WH  | Wall Modular Outlet Solarix 2 Ports White   |
| 23100103       | SX9-1-0-WH  | Wall Modular Outlet Solarix 3 Port White    |
| 23100090       | SX9-0-WH    | Wall Mounted Back Box 80 x 80 x 40 mm White |