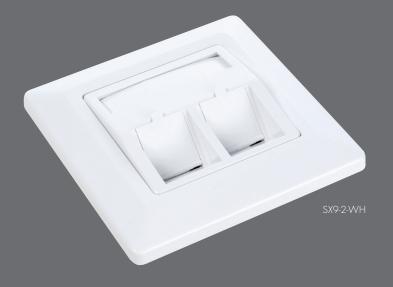

| Product number | Type number | Description                                 |
|----------------|-------------|---------------------------------------------|
| 23100101       | SX9-1-0-WH  | Wall Modular Outlet Solarix 1 Port White    |
| 23100102       | SX9-2-0-WH  | Wall Modular Outlet Solarix 2 Ports White   |
| 23100103       | SX9-1-0-WH  | Wall Modular Outlet Solarix 3 Port White    |
| 23100090       | SX9-0-WH    | Wall Mounted Back Box 80 x 80 x 40 mm White |