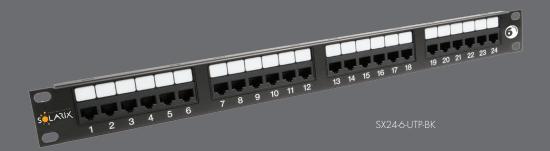

## Unshielded Patch Panels CAT6

specifications providing usable bandwidth up to 350 MHz. These high-density panels are available in 24-through 48-port versions and feature

| Product number | Type number   | Description                                                |
|----------------|---------------|------------------------------------------------------------|
| 24200024       | SX24-6-UTP-BK | 19" Patch Panel Solarix 24x RJ45 CAT6 UTP 350 MHz Black 1U |
| 24200048       | SX48-6-UTP-BK | 19" Patch Panel Solarix 48x RJ45 CAT6 UTP 350 MHz Black 2U |