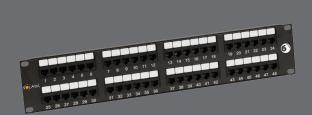

| Product number | Type number   | Description                                                |
|----------------|---------------|------------------------------------------------------------|
| 24200024       | SX24-6-UTP-BK | 19" Patch Panel Solarix 24x RJ45 CAT6 UTP 350 MHz Black 1U |
| 24200048       | SX48-6-UTP-BK | 19" Patch Panel Solarix 48x RJ45 CAT6 UTP 350 MHz Black 2U |